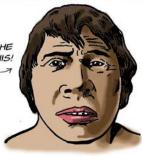

1908-SOMETHING EVOLUTIONISTS WOULD RATHER
FORGET, FOR 40 YEARS THEY DIDN'T REALIZE
"PILTDOWN MAN" WAS AN HOAK!

FROM THIS FAKE FOSSIL OF A PATCHED-UP SKULL--

TEETH FROM AN ELEPHANT, A CHIMPANZEE AND AN HIPPOPOTAMUS WERE ADDED AND MIXED TOGETHER.

FIT

THEY THOUGHT HE LOOKED LIKE THIS!

THE TEETH WERE FILED TO MAKE THEM LOOK EVEN.

WHO STARTED THE HOAX
IS UNKNOWN, BUT MEN
TOOK A JAWBONE FROM
A MODERN APE AND
FITTED IT TO A MODERN
MAN'S SKULL.

HERE'S AN EXAMPLE: DIFFERENT VEHICLES WITH DIFFERENT PURPOSES—YET ALL ARE MADE BY THE SAME DESIGNER, OR COMPANY.