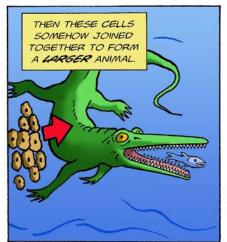

### The THEORY\* of EVOLUTION

\* A "THEORY" IS AN UNPROVEN GUESS ABOUT WHAT HAPPENED.

THE CELL BECAME TWO, FOUR, THEN EIGHT, AND MULTIPLIED, UNTIL THERE WERE MILLIONS OF THESE CELLS IN THE SEA.