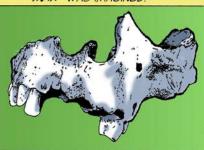

A RECONSTRUCTION OF WHAT CRO-MAGNON MAN PROBABLY
LOOKED LIKE, REMEMBER WHAT
THE HAIR LOOKED LIKE IS UNKNOWN,
SO IT IS THE ARTIST'S IMAGINATION.

OR. EUGENE DUBOIS WAS A SCIENTIST FROM THE NETHERLANDS. HE WAS A STRONG BELIEVER IN EVOLUTION, SO HE FELT IF HE WENT TO THE TROPICS, HE WOULD FIND FOSSILS OF MALF-APE, HALF-MAN. HE CAME TO THE ISLAND OF JAVA IN INDONESIA AND FOUND BONES IN A GRAVEL BED. HE THOUGHT HE HAD FOUND THE "MISSING UNK" THAT HE WAS LOOKING FOR.

HE CHOSE A THIGH BONE, A LARGE SKULL CAP, AND SOME TEETH, AND PUT THEM ON EXHIBIT.

ONE GENUINE HUMAN LEG BONE--

> A HUMAN JAW BONE--

"JAVA MAN" LOOKED LIKE!

MAGINED

WHAT

AND PART OF A SKULL CAP OF UNCERTAIN ORIGIN. (SOME BELIEVE IT BELONGS TO AN EXTINCT APE, BUT NOT EARLY MAN).

AND TO TOP IT OFF, YEARS
LATER, IT WAS DETERMINED THAT
THE TEETH DID NOT BELONG TO
THE SAME BONES-THEY WERE
THOSE OF AN ORANGUTAN.

SO MUCH FOR "JAVA MAN".
BUT LET'S LOOK AT OTHER
FOSSILS OF "MISSING LINKS".