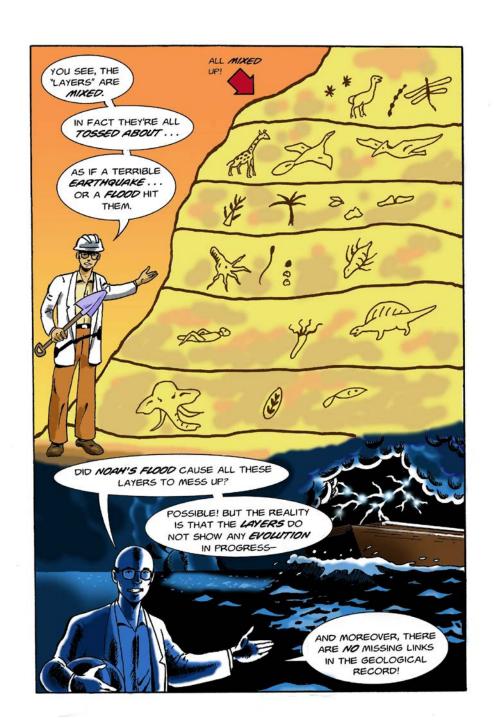

### The THEORY\* of EVOLUTION

\* A "THEORY" IS AN UNPROVEN GUESS ABOUT WHAT HAPPENED.

THE CELL BECAME TWO, FOUR, THEN EIGHT, AND MULTIPLIED, UNTIL THERE WERE MILLIONS OF THESE CELLS IN THE SEA.

#### The CREATION STORY

LET'S TAKE A CLOSER LOOK AT WHAT THEY THINK ARE THE **REAL** "MISSING LINK" FOSSILS.

1856- THE NEANDERTHAL MAN'S FOSSILS WERE FOUND.

SCIENTISTS EAGER TO BELIEVE IN EVOLUTION THOUGHT THESE WERE MEN JUST EVOLVING FROM THEIR APE ANCESTORS.