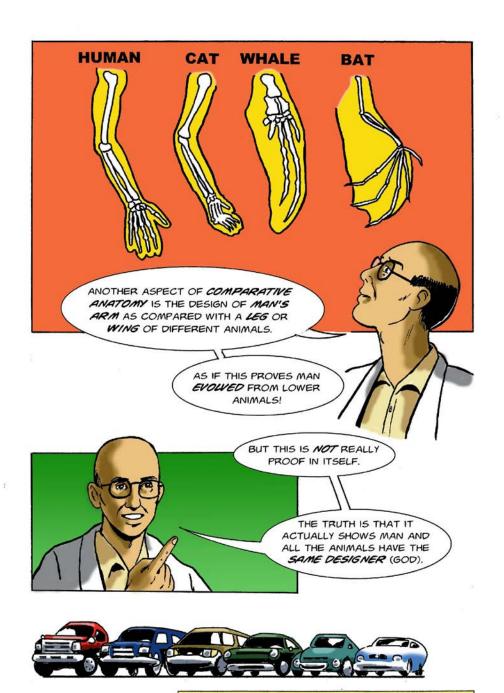

FIT

THEY THOUGHT HE LOOKED LIKE THIS!

THE TEETH WERE FILED TO MAKE THEM LOOK EVEN.

WHO STARTED THE HOAX
IS UNKNOWN, BUT MEN
TOOK A JAWBONE FROM
A MODERN APE AND
FITTED IT TO A MODERN
MAN'S SKULL.

HERE'S AN EXAMPLE: DIFFERENT VEHICLES WITH DIFFERENT PURPOSES—YET ALL ARE MADE BY THE SAME DESIGNER, OR COMPANY.