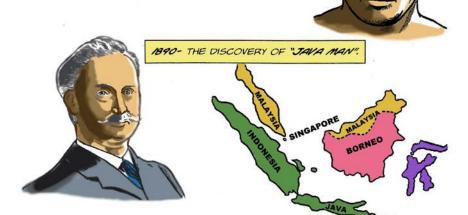

A RECONSTRUCTION OF WHAT CRO-MAGNON MAN PROBABLY
LOOKED LIKE, REMEMBER WHAT
THE HAIR LOOKED LIKE IS UNKNOWN,
SO IT IS THE ARTIST'S IMAGINATION.

OR. EUGENE DUBOIS WAS A SCIENTIST FROM THE NETHERLANDS. HE WAS A STRONG BELIEVER IN EVOLUTION, SO HE FELT IF HE WENT TO THE TROPICS, HE WOULD FIND FOSSILS OF MALF-APE, HALF-MAN. HE CAME TO THE ISLAND OF JAVA IN INDONESIA AND FOUND BONES IN A GRAVEL BED. HE THOUGHT HE HAD FOUND THE "MISSING UNK" THAT HE WAS LOOKING FOR.

HE CHOSE A THIGH BONE, A LARGE SKULL CAP, AND SOME TEETH, AND PUT THEM ON EXHIBIT.

ONE GENUINE HUMAN LEG BONE--

> A HUMAN JAW BONE--

"JAVA MAN" LOOKED LIKE!

MAGINED

WHAT

AND PART OF A SKULL CAP OF UNCERTAIN ORIGIN. (SOME BELIEVE IT BELONGS TO AN EXTINCT APE, BUT NOT EARLY MAN).

AND TO TOP IT OFF, YEARS
LATER, IT WAS DETERMINED THAT
THE TEETH DID NOT BELONG TO
THE SAME BONES-THEY WERE
THOSE OF AN ORANGUTAN.

SO MUCH FOR "JAVA MAN".
BUT LET'S LOOK AT OTHER
FOSSILS OF "MISSING LINKS".