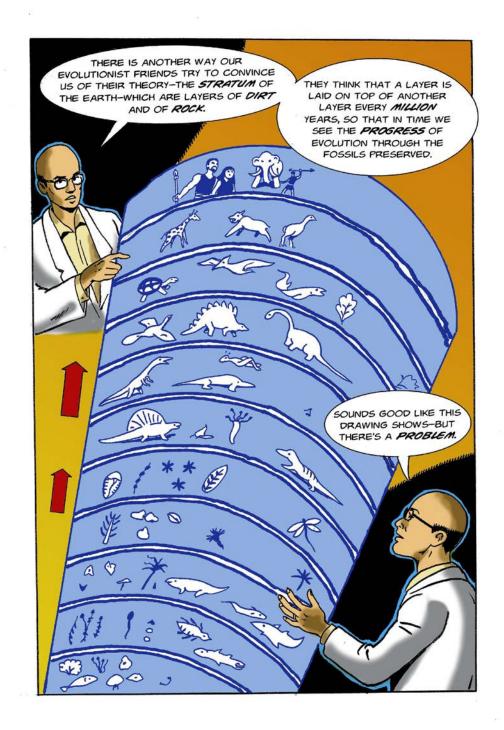

### The THEORY\* of EVOLUTION

\* A "THEORY" IS AN UNPROVEN GUESS ABOUT WHAT HAPPENED.

THE CELL BECAME TWO, FOUR, THEN EIGHT, AND MULTIPLIED, UNTIL THERE WERE MILLIONS OF THESE CELLS IN THE SEA.

#### The CREATION STORY

LET'S TAKE A CLOSER LOOK AT WHAT THEY THINK ARE THE **REAL** "MISSING LINK" FOSSILS.

1856- THE NEANDERTHAL MAN'S FOSSILS WERE FOUND.

SCIENTISTS EAGER TO BELIEVE IN EVOLUTION THOUGHT THESE WERE MEN JUST EVOLVING FROM THEIR APE ANCESTORS.