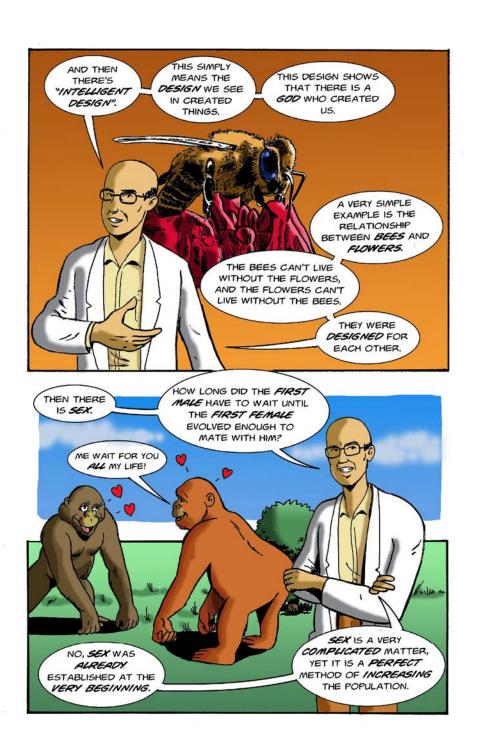

### The THEORY\* of EVOLUTION

\* A "THEORY" IS AN UNPROVEN GUESS ABOUT WHAT HAPPENED.

THE CELL BECAME TWO, FOUR, THEN EIGHT, AND MULTIPLIED, UNTIL THERE WERE MILLIONS OF THESE CELLS IN THE SEA.

#### The CREATION STORY

LET'S TAKE A CLOSER LOOK AT WHAT THEY THINK ARE THE **REAL** "MISSING LINK" FOSSILS.

1856- THE NEANDERTHAL MAN'S FOSSILS WERE FOUND.

SCIENTISTS EAGER TO BELIEVE IN EVOLUTION THOUGHT THESE WERE MEN JUST EVOLVING FROM THEIR APE ANCESTORS.