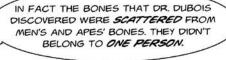

A RECONSTRUCTION OF WHAT CRO-MAGNON MAN PROBABLY
LOOKED LIKE, REMEMBER WHAT
THE HAIR LOOKED LIKE IS UNKNOWN,
SO IT IS THE ARTIST'S IMAGINATION.

OR. EUGENE DUBOIS WAS A SCIENTIST FROM THE NETHERLANDS. HE WAS A STRONG BELIEVER IN EVOLUTION, SO HE FELT IF HE WENT TO THE TROPICS, HE WOULD FIND FOSSILS OF MALF-APE, HALF-MAN. HE CAME TO THE ISLAND OF JAVA IN INDONESIA AND FOUND BONES IN A GRAVEL BED. HE THOUGHT HE HAD FOUND THE "MISSING UNK" THAT HE WAS LOOKING FOR.

HE CHOSE A THIGH BONE, A LARGE SKULL CAP, AND SOME TEETH, AND PUT THEM ON EXHIBIT.

ONE GENUINE HUMAN LEG BONE--

> A HUMAN JAW BONE--

"JAVA MAN" LOOKED LIKE!

MAGINED

WHAT

AND PART OF A SKULL CAP OF UNCERTAIN ORIGIN. (SOME BELIEVE IT BELONGS TO AN EXTINCT APE, BUT NOT EARLY MAN).

AND TO TOP IT OFF, YEARS
LATER, IT WAS DETERMINED THAT
THE TEETH DID NOT BELONG TO
THE SAME BONES-THEY WERE
THOSE OF AN ORANGUTAN.

SO MUCH FOR "JAVA MAN".
BUT LET'S LOOK AT OTHER
FOSSILS OF "MISSING LINKS".