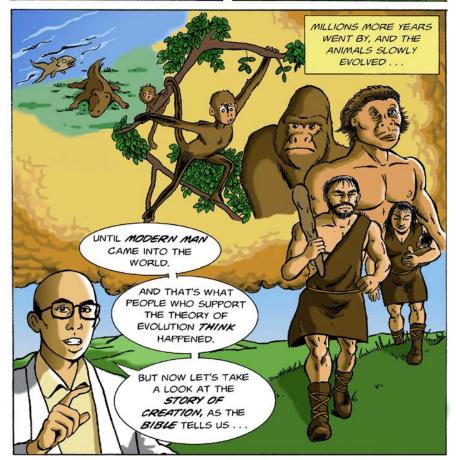

### The THEORY\* of EVOLUTION

\* A "THEORY" IS AN UNPROVEN GUESS ABOUT WHAT HAPPENED.

THE CELL BECAME TWO, FOUR, THEN EIGHT, AND MULTIPLIED, UNTIL THERE WERE MILLIONS OF THESE CELLS IN THE SEA.

#### The CREATION STORY

LET'S TAKE A CLOSER LOOK AT WHAT THEY THINK ARE THE **REAL** "MISSING LINK" FOSSILS.

1856- THE NEANDERTHAL MAN'S FOSSILS WERE FOUND.

SCIENTISTS EAGER TO BELIEVE IN EVOLUTION THOUGHT THESE WERE MEN JUST EVOLVING FROM THEIR APE ANCESTORS.