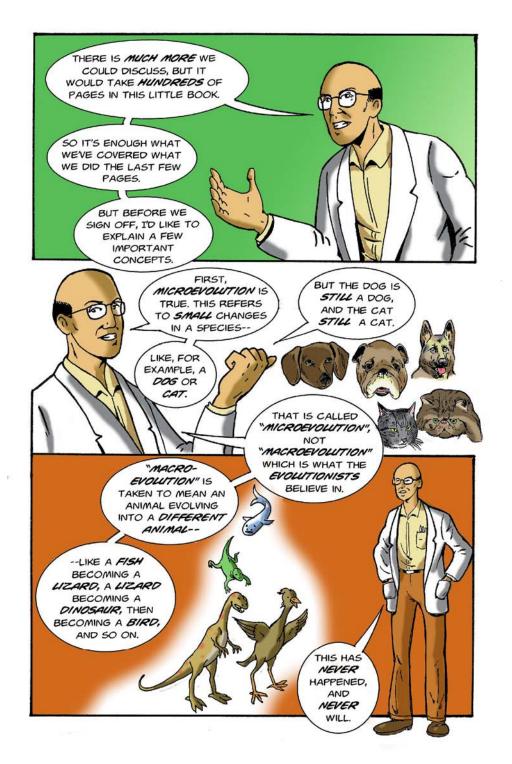

### The THEORY\* of EVOLUTION

\* A "THEORY" IS AN UNPROVEN GUESS ABOUT WHAT HAPPENED.

THE CELL BECAME TWO, FOUR, THEN EIGHT, AND MULTIPLIED, UNTIL THERE WERE MILLIONS OF THESE CELLS IN THE SEA.

#### The CREATION STORY

LET'S TAKE A CLOSER LOOK AT WHAT THEY THINK ARE THE **REAL** "MISSING LINK" FOSSILS.

1856- THE NEANDERTHAL MAN'S FOSSILS WERE FOUND.

SCIENTISTS EAGER TO BELIEVE IN EVOLUTION THOUGHT THESE WERE MEN JUST EVOLVING FROM THEIR APE ANCESTORS.