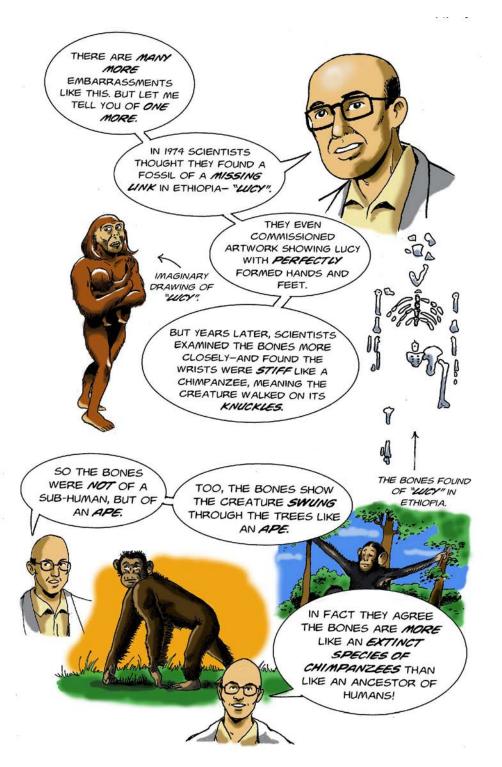

A RECONSTRUCTION OF WHAT CRO-MAGNON MAN PROBABLY
LOOKED LIKE, REMEMBER WHAT
THE HAIR LOOKED LIKE IS UNKNOWN,
SO IT IS THE ARTIST'S IMAGINATION.

OR. EUGENE DUBOIS WAS A SCIENTIST FROM THE NETHERLANDS. HE WAS A STRONG BELIEVER IN EVOLUTION, SO HE FELT IF HE WENT TO THE TROPICS, HE WOULD FIND FOSSILS OF MALF-APE, HALF-MAN. HE CAME TO THE ISLAND OF JAVA IN INDONESIA AND FOUND BONES IN A GRAVEL BED. HE THOUGHT HE HAD FOUND THE "MISSING UNK" THAT HE WAS LOOKING FOR.

HE CHOSE A THIGH BONE, A LARGE SKULL CAP, AND SOME TEETH, AND PUT THEM ON EXHIBIT.

ONE GENUINE HUMAN LEG BONE--

> A HUMAN JAW BONE--

"JAVA MAN" LOOKED LIKE!

MAGINED

WHAT

AND PART OF A SKULL CAP OF UNCERTAIN ORIGIN. (SOME BELIEVE IT BELONGS TO AN EXTINCT APE, BUT NOT EARLY MAN).

AND TO TOP IT OFF, YEARS
LATER, IT WAS DETERMINED THAT
THE TEETH DID NOT BELONG TO
THE SAME BONES-THEY WERE
THOSE OF AN ORANGUTAN.

SO MUCH FOR "JAVA MAN".
BUT LET'S LOOK AT OTHER
FOSSILS OF "MISSING LINKS".