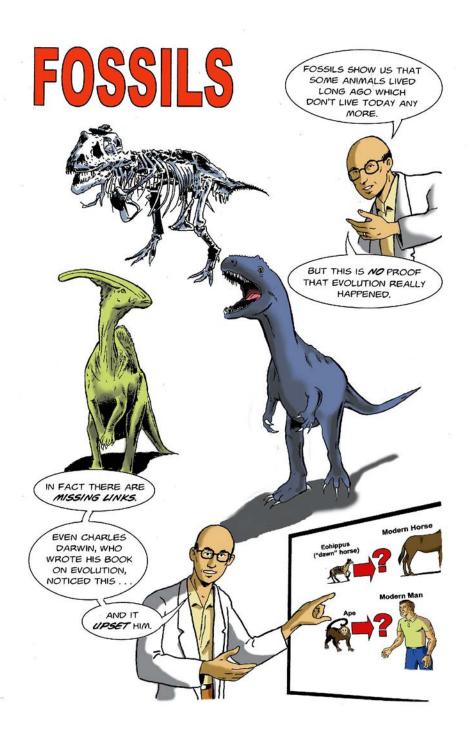

#### The CREATION STORY

LET'S TAKE A CLOSER LOOK AT WHAT THEY THINK ARE THE **REAL** "MISSING LINK" FOSSILS.

1856- THE NEANDERTHAL MAN'S FOSSILS WERE FOUND.

SCIENTISTS EAGER TO BELIEVE IN EVOLUTION THOUGHT THESE WERE MEN JUST EVOLVING FROM THEIR APE ANCESTORS.